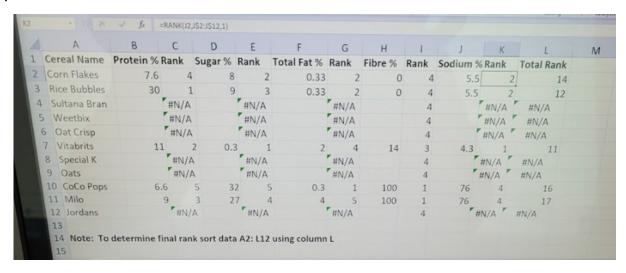

They have also used percentages to rate common cereal brands to determine which one is healthier for you based on the percentage of sodium, sugar, protein and fibre per serving. Students entered the information into an excel spreadsheet to determine the overall healthier breakfast cereal.