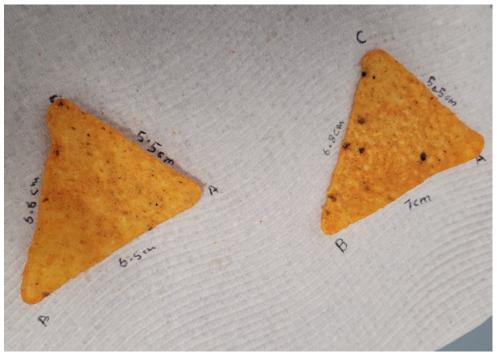

### **Year 9 Stem Pathway Classes**

At the end of term 3, students in 9 Maths 1 and 9 Maths 2 joined together to participate in an enrichment activity to explore the area of a Dorito chip using trigonometry. Students selected from a variety of Doritos including spicy nachos, cheese supreme and original to determine if the area of each chip changed with its different flavours.