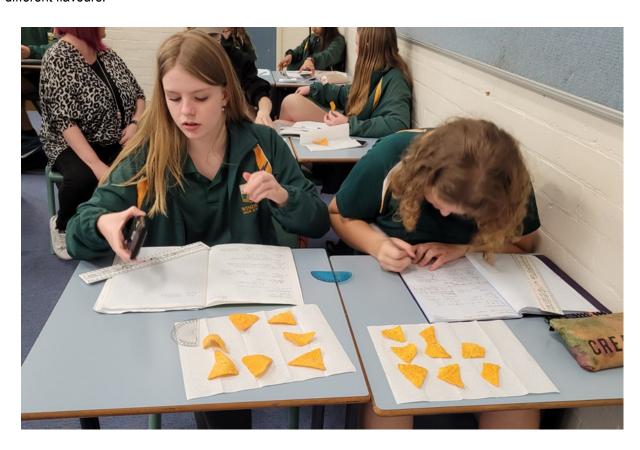

### **Year 9 Stem Pathway Classes**

At the end of term 3, students in 9 Maths 1 and 9 Maths 2 joined together to participate in an enrichment activity to explore the area of a Dorito chip using trigonometry. Students selected from a variety of Doritos including spicy nachos, cheese supreme and original to determine if the area of each chip changed with its different flavours.